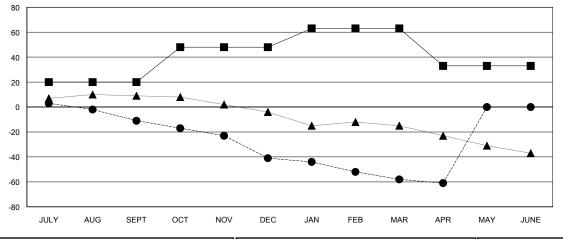

 QUARTER
 NEW CLUB GOAL
 NEW CLUBS
 DROPPED CLUBS

 JULY/AUG/SEPT
 1
 0
 0

 OCT/NOV/DEC
 0
 0
 2

 JAN/FEB/MAR
 0
 0
 0

 APR/MAY/JUNE
 1
 0
 0

20 18 29 JULY/AUG/SEPT 28 43 14 OCT/NOV/DEC 15 27 34 JAN/FEB/MAR -30 3 6 APR/MAY/JUNE